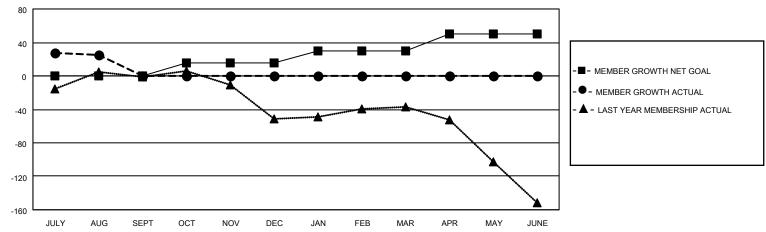

## LOCATION LEBANON District 351 Results as of: 8/31/2020

| Clubs         |               |             |               | Members               |                        |                         |                                                    |  |
|---------------|---------------|-------------|---------------|-----------------------|------------------------|-------------------------|----------------------------------------------------|--|
|               | RESULTS FOR   | R 2020-2021 |               | RESULTS FOR 2020-2021 |                        |                         |                                                    |  |
| QUARTER       | NEW CLUB GOAL | NEW CLUBS   | DROPPED CLUBS | QUARTER MEME          | BER GROWTH NET<br>GOAL | MEMBER GROWTH<br>ACTUAL | DROPPED<br>MEMBERS ACTUAL<br>(including transfers) |  |
| JULY/AUG/SEPT | 0             | 1           | 1             | JULY/AUG/SEPT         | 0                      | 85                      | 49                                                 |  |
| OCT/NOV/DEC   | 1             | 0           | 0             | OCT/NOV/DEC           | 15                     | 0                       | 0                                                  |  |
| JAN/FEB/MAR   | 1             | 0           | 0             | JAN/FEB/MAR           | 15                     | 0                       | 0                                                  |  |
| APR/MAY/JUNE  | 1             | 0           | 0             | APR/MAY/JUNE          | 20                     | 0                       | 0                                                  |  |

## GOALS AND ACTUAL MEMBERS CUMULATIVE

| DROPPED CLUBS: 1          |    | 14 CLUBS OF 115 ADDED 1 OR MORE | GENDER DISTRIBUTION        |                |     |
|---------------------------|----|---------------------------------|----------------------------|----------------|-----|
|                           |    | NEW MEMBERS                     | MALE                       | 1,252 (55.52%) |     |
|                           |    |                                 | FEMALE                     | 1,003 (44.48%) |     |
| DROPPED MEMBERS           |    |                                 |                            |                |     |
| DECEASED                  | 1  | CLICK HERE FOR CUMULATIVE       | TOTAL FAMILY UNIT MEMBERS  |                | 649 |
| CLUB CANCELLED 0 OTHER 48 |    | MEMBERSHIP DATA                 | FAMILY MEMBERS PAYING HALF |                | 007 |
|                           |    |                                 |                            |                | 367 |
| TOTAL                     | 49 |                                 | 1000                       |                |     |