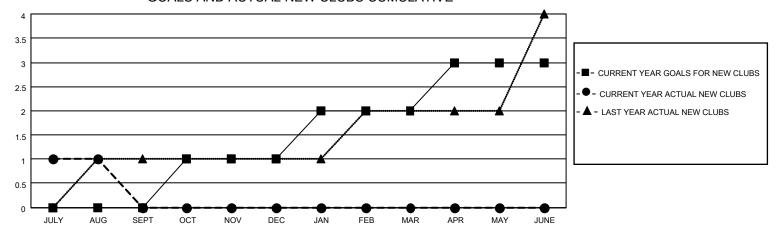

## LOCATION LEBANON District 351 Results as of: 8/31/2020

| Clubs         |               |             |               | Members               |                        |                         |                                                    |  |
|---------------|---------------|-------------|---------------|-----------------------|------------------------|-------------------------|----------------------------------------------------|--|
|               | RESULTS FOR   | R 2020-2021 |               | RESULTS FOR 2020-2021 |                        |                         |                                                    |  |
| QUARTER       | NEW CLUB GOAL | NEW CLUBS   | DROPPED CLUBS | QUARTER MEME          | BER GROWTH NET<br>GOAL | MEMBER GROWTH<br>ACTUAL | DROPPED<br>MEMBERS ACTUAL<br>(including transfers) |  |
| JULY/AUG/SEPT | 0             | 1           | 1             | JULY/AUG/SEPT         | 0                      | 85                      | 49                                                 |  |
| OCT/NOV/DEC   | 1             | 0           | 0             | OCT/NOV/DEC           | 15                     | 0                       | 0                                                  |  |
| JAN/FEB/MAR   | 1             | 0           | 0             | JAN/FEB/MAR           | 15                     | 0                       | 0                                                  |  |
| APR/MAY/JUNE  | 1             | 0           | 0             | APR/MAY/JUNE          | 20                     | 0                       | 0                                                  |  |

## GOALS AND ACTUAL NEW CLUBS CUMULATIVE